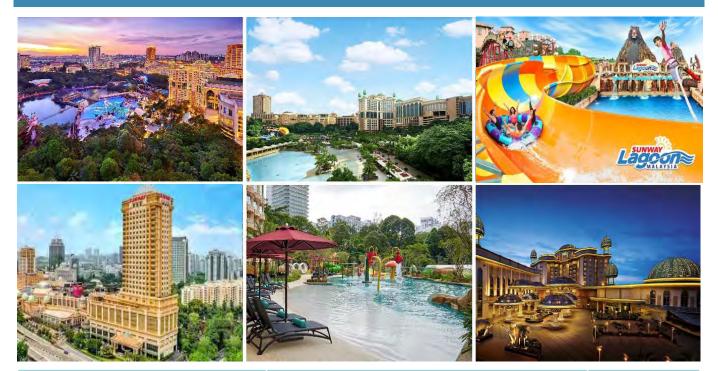

## 2D1 N SUNWAY LAGOON STAYCATION

| Hotel / Type of Package                                                                                                                                                                 | Package Inclusions                                                                                                                                                                             | Price (MYR) |
|-----------------------------------------------------------------------------------------------------------------------------------------------------------------------------------------|------------------------------------------------------------------------------------------------------------------------------------------------------------------------------------------------|-------------|
| Sunway Pyramid Hotel (Deluxe Room)<br>Sunway Lagoon Hotel (Deluxe Plus Room)<br>(Double Occupancy)<br>2 Adults                                                                          | <ul> <li>✓ 1N stay accommodation</li> <li>✓ Sunway Lagoon admission ticket for 2 person<br/>(Mykad required)</li> <li>✓ Breakfast for 2 person</li> </ul>                                      | 696.00      |
| Sunway Pyramid Hotel (Deluxe Room)<br>Sunway Lagoon Hotel (Deluxe Plus Room)<br>(Double Occupancy)<br>2 Adults + 1 Children No Bed – <i>below 12yrs</i><br>old sharing the existing bed | <ul> <li>✓ 1N stay accommodation</li> <li>✓ Sunway Lagoon admission ticket for 2 Adults<br/>(Mykad required) + 1 Child (MyKid required)</li> <li>✓ Breakfast for 2 Adults + 1 Child</li> </ul> | 872.00      |
| Sunway Resort Hotel (Deluxe Room)<br>(Double Occupancy)<br>2 Adults                                                                                                                     | <ul> <li>✓ 1N stay accommodation</li> <li>✓ Sunway Lagoon admission ticket for 2 person<br/>(Mykad required)</li> <li>✓ Breakfast for 2 person</li> </ul>                                      | 929.00      |
| Sunway Resort Hotel (Deluxe Room)<br>(Double Occupancy)<br>2 Adults + 1 Child No Bed - below 12yrs old<br>sharing the existing bed                                                      | <ul> <li>✓ 1N stay accommodation</li> <li>✓ Sunway Lagoon admission ticket for 2 Adults<br/>(Mykad required) + 1 Child (MyKid required)</li> <li>✓ Breakfast for 2 Adults + 1 Child</li> </ul> | 1136.00     |