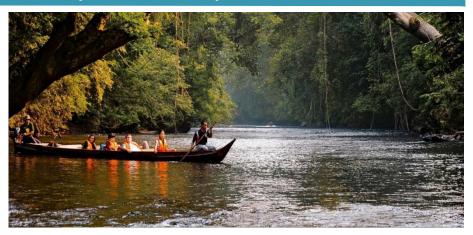

#### Day 2 Teresek Hill with Nature Guide & Kelah Sanctuary (L/D)

- > 07.00am Breakfast at Seri Mutiara Restaurant
- > 09.30am Jungle trekking to Canopy Walkway and Teresek Hill with Nature Guide
- > 01.00pm Lunch at Seri Mutiara Restaurant
- O2.30pm Boat cruise to Lata Berkoh visit to gigantic tree, spend time at Lata Berkoh and Fish Feeding at Kelah Sanctuary
- > 07.00pm Dinner at Seri Mutiara Restaurant