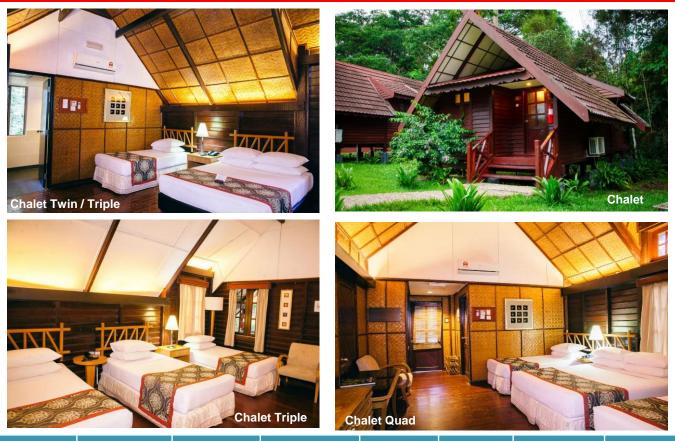

Sunway Travel Sdn. Bhd. (Co.No: 198601009346 (158589)) (KPL-0210) Up

Update by JU / 240CT24

 Tel: (603) 5639 9029
 Email: travelinfo@sunway.com.my
 Website: www.sunway.travel

| Validity | Accommoda<br>tion Type | Single<br>Traveler | Twin Share | Triple<br>Share | Quad<br>Share | Single<br>Supp | Child<br>price |
|----------|------------------------|--------------------|------------|-----------------|---------------|----------------|----------------|
| Low      | Chalet                 | RM 1496            | RM 908     | RM 803          | RM 748        | RM 451         | RM 550         |
|          | 1 Bedroom<br>Chalet    | RM 1821            | RM 1067    | RM 913          | RM 831        | RM 616         | RM 550         |
| Peak     | Chalet                 | RM 2118            | RM 1221    | RM 1007         | RM 924        | RM 765         | RM 638         |
|          | 1 Bedroom<br>Chalet    | RM 2442            | RM 1381    | RM 1116         | RM 1001       | RM 930         | RM 638         |