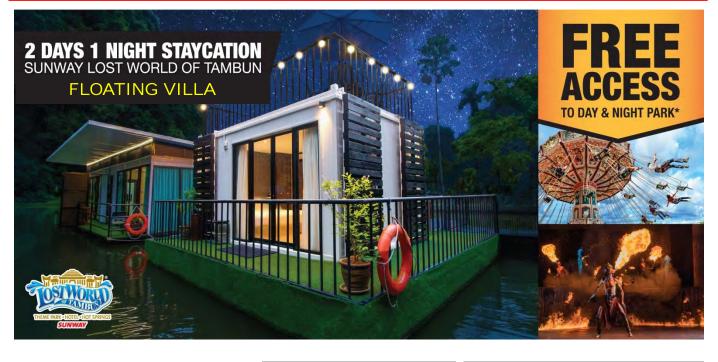

Price shown in Malaysia Ringgit (MYR):

Tour Code : SWT/1N-FVILLA

Validity: Immediately – 31<sup>st</sup> March 2025

| Package Type                                                        | Include of                                                                                                                                                                                                                      | Validity              | Package Price |
|---------------------------------------------------------------------|---------------------------------------------------------------------------------------------------------------------------------------------------------------------------------------------------------------------------------|-----------------------|---------------|
| <b>Floating Villa</b><br>2 Adults<br>(Air-conditioned)              | <ul> <li>✓ 1 King bed, Power Socket, Towels &amp; Toiletries</li> <li>✓ Buffet breakfast at Garden Terrace for 2</li> <li>✓ LWOT Theme Park Entrance for 2 adults for 2 days</li> </ul>                                         | Now till 31 Mar 2024  | RM 1,022.00   |
|                                                                     |                                                                                                                                                                                                                                 | 01 Apr 24 – 31 Mar 25 | RM 1,038.00   |
| <b>Floating Villa</b><br>2 Adults + 2 Children<br>(Air-conditioned) | <ul> <li>✓ 1 King Bed + 2 Single Bed, Power Socket,<br/>Towels &amp; Toiletries</li> <li>✓ Buffet breakfast at Garden Terrace for 4</li> <li>✓ LWOT Theme Park Entrance for 2 adults &amp; 2<br/>children for 2 days</li> </ul> | Now till 31 Mar 2024  | RM 1,358.00   |
|                                                                     |                                                                                                                                                                                                                                 | 01 Apr 24 – 31 Mar 25 | RM 1,388.00   |